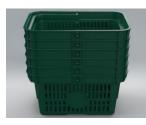

# Shopping basket 27 L

Product number: P-0002-003-00

#### **Design Qualities**

- Designed for circularity easy recycling and remanufacturing
- Customer logo on the sides optional
- Standard colors: Marine green or black. Other colors possible, with input of virgin plastic pigments (2-3%)
- "Easy-clean" handles

## PHYSICAL PROPERTIES

Material Color HDPE/PP mix, Post-Consumer Recycled Marine Green\*

| LOGISTICS           |                                   |
|---------------------|-----------------------------------|
| Packaging           | Stacked on pallet in<br>wrap-film |
| Assembled (Y/N)     | Yes                               |
| QTY per pallet      | 220 baskets                       |
| Pallet size         | EUR Pal 80 x 120 cm               |
| MOQ:                | 1 pallet                          |
| Standard lead-time  | 6-8 weeks**                       |
| Production location | Norway                            |