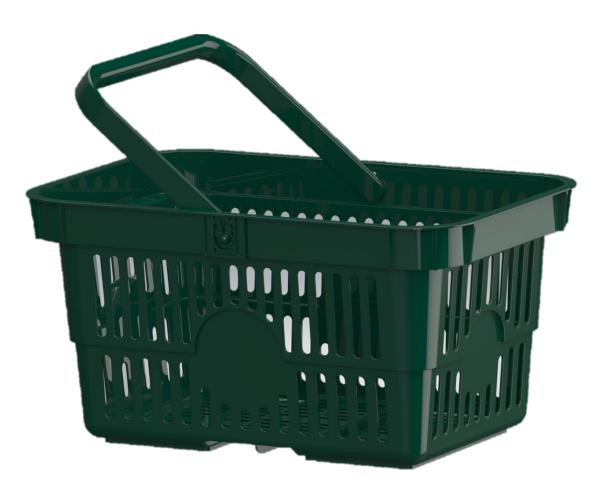

# Shopping basket 27 L

Product number: P-0002-003-00

### Circularity Features

- 100% traceable with AION Loop software
- Return scheme for closed loop is an option on damaged / broken baskets
- 100% Recycled materials from the fishery industry
- Can be recycled at least 9 times without any material quality loss

#### **Design Qualities**

- Designed for circularity easy recycling and remanufacturing
- Customer logo on the sides optional
- Standard colors: Marine green or black. Other colors possible, with input of virgin plastic pigments (2-3%)
- "Easy-clean" handles

## Specifications

| DIMENSIONS             | mm              | Inches           |
|------------------------|-----------------|------------------|
| Dimensions (L / W / H) | 499 / 329 / 265 | 19,7 / 13 / 10,5 |

| WEIGHT & LOAD        | Kg   | Lb  |
|----------------------|------|-----|
| Weight               | 0,95 | 2,1 |
| Maximum load dynamic | 20   | 44  |
| Maximum load static  | 40   | 88  |

## PHYSICAL PROPERTIES

Material Color HDPE/PP mix, Post-Consumer Recycled Marine Green\*

| LOGISTICS           |                                   |
|---------------------|-----------------------------------|
| Packaging           | Stacked on pallet in<br>wrap-film |
| Assembled (Y/N)     | Yes                               |
| QTY per pallet      | 220 baskets                       |
| Pallet size         | EUR Pal 80 x 120 cm               |
| MOQ:                | 1 pallet                          |
| Standard lead-time  | 6-8 weeks**                       |
| Production location | Norway                            |