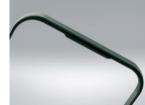

#### **Design Qualities**

- Designed for circularity easy recycling and remanufacturing
- Customer logo on the sides optional
- Standard colors: Marine green or black. Other colors possible, with input of virgin plastic pigments (2-3%)
- "Easy-clean" handles

More details

Elevated bottom for tall items

Light ergonomic handle (hollow) without furrows

Lock functionality

Nestable

\*Color might vary slightly due to the recycled material in shades of marine green. Other colors available on request \*\*Lead-time will be affected if with selection of other colors than marine green