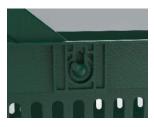

More details

Elevated bottom for tall items

Light ergonomic handle (hollow) without furrows

Lock functionality

Nestable

\*Color might vary slightly due to the recycled material in shades of marine green. Other colors available on request \*\*Lead-time will be affected if with selection of other colors than marine green