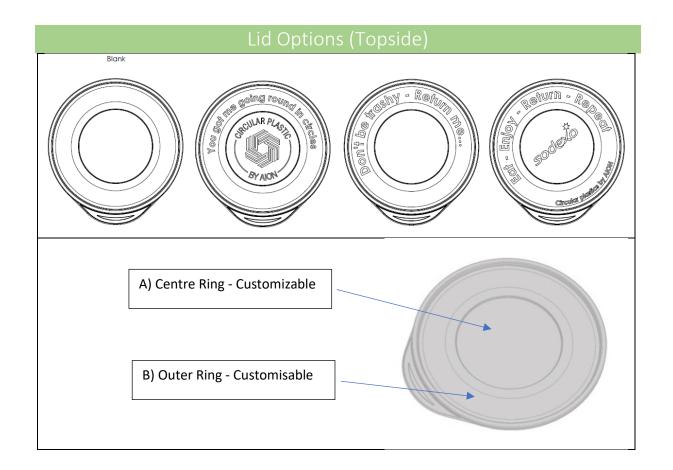

## Appendix – Colour renders for visualisation

Colors can be mixed with difference on lid/bowl