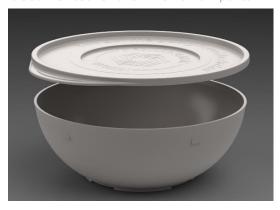

## Data Sheet Takeaway Bowl 800ml & Lid

The AION reusable Takeaway Bowl & Lid is made from food contact grade fully circular polypropylene with documented end of life for all parts.

AIONs products are integrated with AION Loop. AION Loop is a digital platform that lies at the heart of our business model to collect and utilize data from AION's circular value chain. We ensure to know the exact material composition, follow the product throughout the full life-cycle and provide thorough ESG reporting.

| Product Details     |                    |
|---------------------|--------------------|
| AION Product name   | AION Takeaway Bowl |
|                     | & Lid              |
| Material            | PP Food grade      |
| Production location | Norway             |
| Colour              | Various Options    |
| Size (Ø x H)        | Ø 173 x 64 mm      |
| Weight, Set         | ~0.135 kg          |
| Weight, Bowl        | ~95 g (101.3 cm3)  |
| Weight, Lid         | ~40 g (42.3 cm3)   |
| Volume, Bowl        | 800 mL (max 900mL) |
| Features            | Dishwasher and     |
|                     | microwave safe     |
|                     | BPA free           |