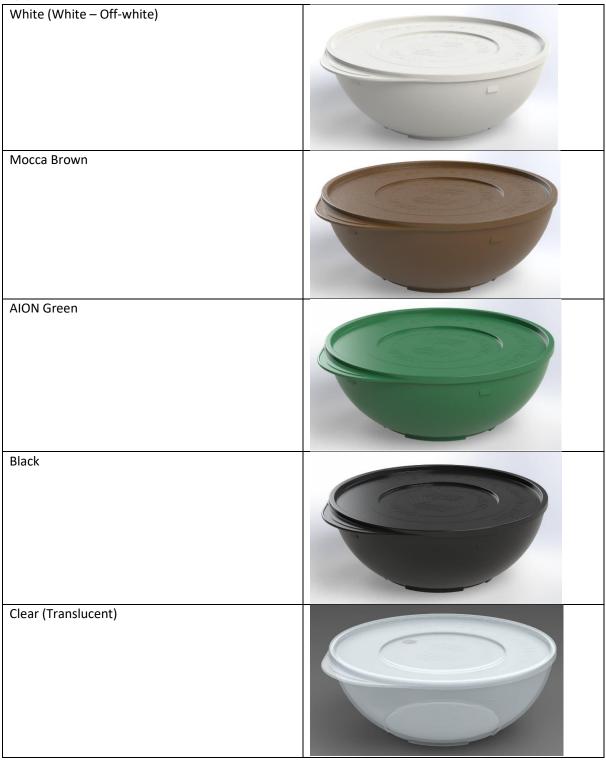

## Appendix – Colour renders for visualisation

Colors can be mixed with difference on lid/bowl